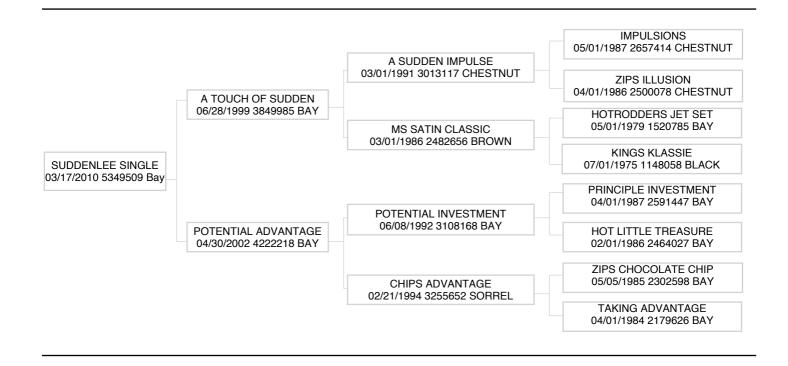

## SUDDENLEE SINGLE, 5349509

Bay mare foaled in Texas on 03/17/2010

## **Horse Details:**

Sire: A TOUCH OF SUDDEN, 3849985 Dam: POTENTIAL ADVANTAGE, 4222218 Maternal Grandsire: POTENTIAL INVESTMENT (3108168) DECEASED

Produced by: Transported Semen

Additional Information: **Transported Semen** Embryo Transfer